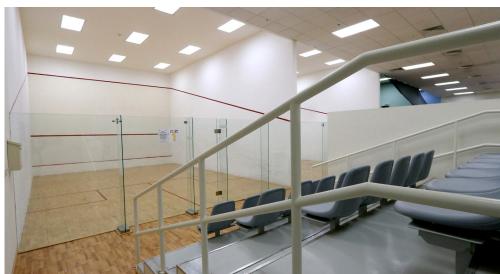

**Personal Care** 

**Playgrounds** 

**3 Squash Courts** 

# Fitness and Sports

Elevate your fitness experience at our fully equipped gym and spinning studio, where separate areas for cardio and weights, equipped with cutting-edge equipment and invigorating classes await to propel you towards your health and wellness goals. Immerse yourself in training in our 25m indoor pool or participate in friendly matches on our full grass 11-a-side football/rugby pitch to challenging games on our tennis, basketball, 5-a-side football or squash courts.