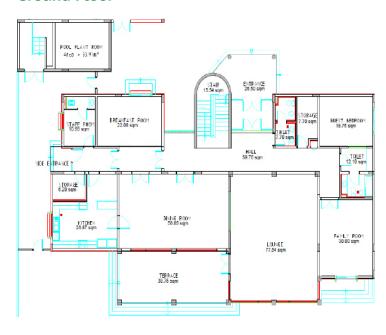

t types, ranging from cozy 1-bedroom apartments to the grandeur of super executive villas with 5 bedrooms. Each residence is thoughtfully crafted to harmonize with the lush greenery, offering a living experience that is both comfortable and connected to outdoor gardens.



# **Apartments**



Discover the ease of contemporary living in the apartments at Salwa Garden Village.

Designed for comfort and convenience, our apartments offer a practical yet





#### 1 Bedroom Apartment



#### 2 Bedroom Apartment



# **Villas**



#### Explore the charm of modern living in our villas at Salwa Garden Village.





#### 3 Bedroom Villa

#### 4 Bedroom Executive Villa

#### 5 Bedroom Super Executive Villa - with Private pool

#### **Ground Floor**



#### **Ground Floor**



#### **Ground Floor**



#### **First Floor**



**First Floor** 







# Residences **Explore a Diverse Range of Living Options**

|         | 1 Bed apartments                                      | 2 Bed apartments                                                | 3 Bed villas                                                                                   | 4 Bed villas                                                                                                                       | 5 Bed super exec villas                                                                                                                                                  |
|---------|-------------------------------------------------------|-----------------------------------------------------------------|----------------------