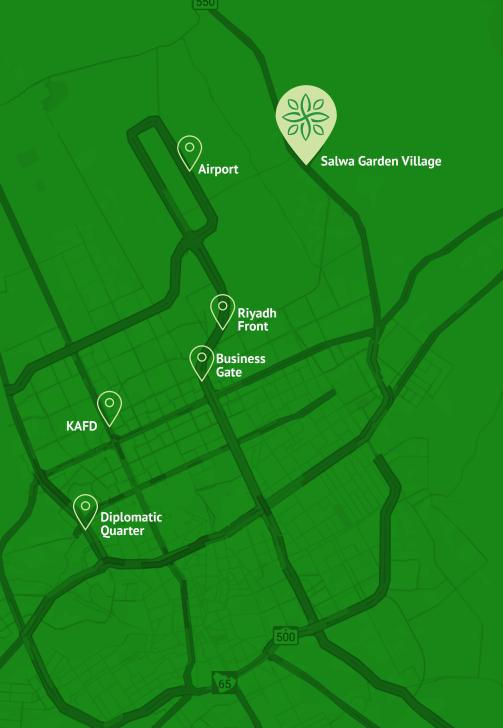

# Location

Salwa Garden Village is centrally located in North Riyadh, ensuring easy access to key destinations. We're just

- 15 minutes away from the airport,
- 19 minutes from Riyadh Front

and a short

• 24 minute drive from the Business Gate.

For those commuting within the city, we're approximately

40 minutes away from KAFD, Downtown, and the Diplomatic Quarter.

Our strategic positioning makes Salwa Garden Village a highly accessible and well-connected residential choice in Riyadh. Contact us for more information or to schedule a visit and discover the convenience of our prime location.